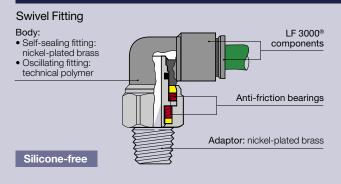

# LF 3000<sup>®</sup> Push-In Fittings / Self-Sealing and Oscillating Fittings

2 functions available for quick machine intervention and to facilitate the operation of the installations.

**Ø metric:** 4 to 12 mm

#### **Component Materials**