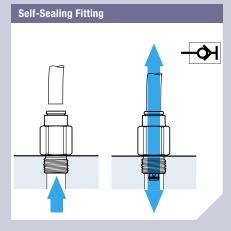

#### Self-Sealing Fittings

- Prevents fluid flow when there is no tube connected
- When connected, the compressed air flow is restored
- Oscillating Fittings
- Fitting siwvels when cylinder is in movement : no bending of the tube
- High durability of the fitting/tube assembly