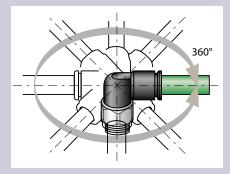

#### Self-Sealing Fittings

- Prevents fluid flow when there is no tube connected
- When connected, the compressed air flow is restored
- Oscillating Fittings
- Fitting siwvels when cylinder is in movement : no bending of the tube
- High durability of the fitting/tube assembly