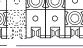

fluids: please consult us

• Working Pressure: Vacuum to 10 bar

• Working Temperature: -20°C to +80°C

Reliable performance is dependent upon the type of fluid conveyed, component materials and tubing being used.

Use is guaranteed with a vacuum of 755 mm Hg (99% vacuum).

#### **Advantages**

- 3 types of solutions: in-line, panel-mounted or DIN rail connector
- Minimized connection space
- Prevents incorrect assembly
- Customised multi-connectors upon request

## **Component Materials**

#### Silicone-free

Multi-connectors:

- panel-mounted: zinc-plated steel, technical polymer
- in-line: aluminium, technical polymer
- DIN rail: technical polymer

Connections: LF 3000®



## Regulations

- ISO 14743
- RoHS

• PED

REACH

# **Installations Configurations**

#### **Panel-Mounted**







0

- A box contains:
- 10 units
- 20 joining clips and 4 end pins
- 4 mounting brackets
- 4 coupling clips
- 1 dismantling tool The module is constructed from a number of symmetrical components connected by joining

clips. A coupling clip locks the module closed. A dismantling tool allows disconnection.

Maximum 5 modules recommended for the mating module; the fixed module is not limited.

#### In-Line







# 3379 DIN Rail Connector for 2 Tubes







| ØD | •          | Н    | K  | L    | Kg    |
|----|------------|------|----|------|-------|
| 4  | 3379 04 00 | 34.5 | 11 | 39.5 | 0.010 |
| 6  | 3379 06 00 | 34.5 | 11 | 39.5 | 0.006 |
| 8  | 3379 08 00 | 46   | 13 | 44.5 | 0.008 |

Start pressure test point on the system

DYSTRYBUTOR PARKER PREMIUM



arapneumatik.pl

PARKER STORE WRO