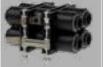

# **Installations Configurations**

#### **Panel-Mounted**

0

- A box contains:
- 10 units
- 20 joining clips and 4 end pins
- 4 mounting brackets
- 4 coupling clips
- 1 dismantling tool The module is constructed from a number of symmetrical components connected by joining