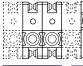

#### **Panel-Mounted**

0

- A box contains:
- 10 units
- 20 joining clips and 4 end pins
- 4 mounting brackets
- 4 coupling clips
- 1 dismantling tool The module is constructed from a number of symmetrical components connected by joining