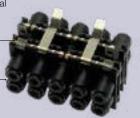

# **Installations Configurations**

#### **Panel-Mounted**

0

- A box contains:
- 10 units
- 20 joining clips and 4 end pins
- 4 mounting brackets
- 4 coupling clips
- 1 dismantling tool The module is constructed from a number of symmetrical components connected by joining