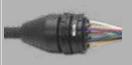

# LF 3000<sup>®</sup> Push-In Fittings / Modular Plug-In Connectors





These connectors secure and facilitate the connection of several circuits by mechanical coding.

#### **Technical Characteristics**

• Compatible Fluids: Compressed air

Other fluids: please consult us

• Working Pressure: Vacuum to 10 bar

• Working Temperature: -20°C to +80°C

Reliable performance is dependent upon the type of fluid conveyed, component materials and tubing being used.

Use is guaranteed with a vacuum of 755 mm Hg (99% vacuum).

#### **Advantages**

- 3 types of solutions: in-line, panel-mounted or DIN rail connector
- Minimized connection space
- Prevents incorrect assembly
- Customised multi-connectors upon request

## **Component Materials**

#### Silicone-free

Multi-connectors:

- panel-mounted: zinc-plated steel, technical polymer
- in-line: aluminium, technical p