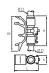

#### **Panel-Mounted**

0

- A box contains:
- 10 units
- 20 joining clips and 4 end pins
- 4 mounting brackets
- 4 coupling clips
- 1 dismantling tool The module is constructed from a number of symmetrical components connected by joining

clips. A coupling clip locks the module closed. A dismantling tool allows disconnection.

Maximum 5 modules recommended for the mating module; the fixed module is not limited.