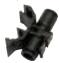

# 3379 DIN Rail Connector for 2 Tubes

| ØD | •          | Н    | K  | L    | Kg    |
|----|------------|------|----|------|-------|
| 4  | 3379 04 00 | 34.5 | 11 | 39.5 | 0.010 |
| 6  | 3379 06 00 | 34.5 | 11 | 39.5 | 0.006 |
| 8  | 3379 08 00 | 46   | 13 | 44.5 | 0.008 |