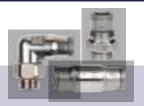

# LF 3800 Push-In Fittings / Stud Fittings

Made of 316L stainless steel, this range is suitable for conveying corrosive or food fluids, in aggressive environments or for high hygiene requirements.

Ø metric: 4 to 12 mm Ø inch: 3/16" to 1/2"