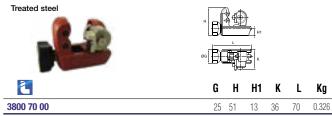

# **3800** Pre-Grooving Tool for Metallic Tubing

This tool correctly pre-grooves 4-12 mm O.D. and 3/16"-1/2" O.D. stainless steel tubing, to ensure that the LF 3800 collet grips the tube securely.

DYSTRYBUTOR PARKER PREMIUM