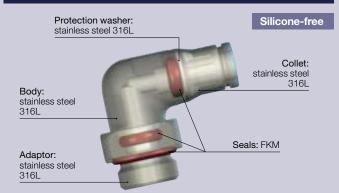

---------------|-----------------------|------------|------------|----------|----------|----------|
|                                  | daN.m                 | 0.16       | 0.8        | 1.2      | 3        | 3.5      |
| Bulkhead<br>Tightening<br>Torque | Ø (mm)                | 4          | 6          | 8        | 10       | 12       |
|                                  | daN.m<br>min.<br>max. | 0.5<br>0.9 | 0.5<br>0.9 | 0.6<br>1 | 0.6<br>1 | 0.6<br>1 |

Reliable performance is dependent upon the type of fluid conveyed, component materials and tubing being used.

Use is guaranteed with a vacuum of 755 mm Hg (99% vacuum).

Technical performance tested at -25°C according to the ISO 14743 standard.

## Regulations

- ISO 14743
- RoHS
- REACH

- FDA: 21 CFR
- PED

# **Component Materials**



## **Advantages**

- Resistance to corrosion thanks to the component material
- Suitable for permanent food contact
- Suitable for industrial cleaning agents and detergents
- Hygienic external design, for reducing retention zones

# **3800** Pre-Grooving Tool for Metallic Tubing



This tool correctly pre-grooves 4-12 mm O.D. and 3/16"-1/2" O.D. stainless steel tubing, to ensure that the LF 3800 collet grips the tube securely.

DYSTRYBUTOR PARKER PREMIUM



arapneumatik.pl

PARKER STORE WROCŁAW pneumatyka@arapneumatik.pl TEL. 71 364 72 80

PARKER STORE KATOWICE katowice@arapneumatik.pl TEL . 32 779 76 40