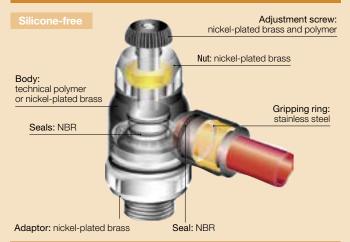

-------|------------|------|------|------|------|
|                                                                 | daN.m   | 0.06       | 0.16       | 0.8  | 1.2  | 3    | 3.5  |
| Max. Tightening<br>Torques<br>(recessed<br>adjustment<br>screw) | Threads | -          | M5<br>x0.8 | G1/8 | G1/4 | G3/8 | G1/2 |
|                                                                 | daN.m   | -          | 0.1        | 0.4  | 0.5  | 0.6  | 0.7  |

Reliable performance is dependent upon the type of fluid conveyed and component materials being used.

Use is guaranteed with a vacuum of 755 mm Hg (99% vacuum).

You will find all the flow rate characteristic curves (to 6 bar) for Flow Control Regulators at the end of the chapter.

#### Regulations

• RoHS • REACH • PED

### **Component Materials**



#### **Advantages**

#### **Productivity:**

- Higher maximum flow than standard regulators
- Optimal control of the cylinder rod speed

#### Accuracy:

- Precise adjustment for accurate flow regulation
- Long-term stability of flow

#### **Ergonomics:**

- External adjustment screw: easy to adjust; Recessed adjustment screw: protects the adjustment mechanism
- Can be rotated 360° during assembly

## 7000 Joining Clips



To be used with 7770,7771,7772 and 7776 series.

DYSTRYBUTOR PARKER PREMIUM



| arapneumatik.pl

PARKER STORE WROCŁAW pneumatyka@arapneumatik.pl TEL. 71 364 72 80

PARKER STORE KATOWICE katowice@arapneumatik.pl TEL . 32 779 76 40