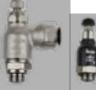

# Flow Control Regulators

Available with technical polymer, nickel-plated brass or aluminium bodies, with external or recessed adjustment screws, Flow Control Regulators offer precise adjustment, accuracy and compactness.

Ø metric: 3 to 14 mm