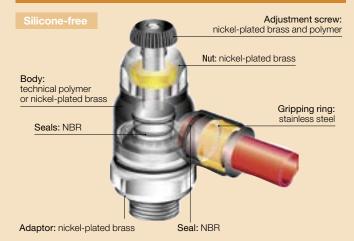

-|---------|------------|------------|------|--------|------|------|
|                                                                 | daN.m   | 0.06       | 0.16       | 0.8  | 1.2    | 3    | 3.5  |
| Max. Tightening<br>Torques                                      | Threads | _          | M5         | G1/8 | G1/4   | G3/8 | G1/2 |
| (recessed                                                       |         |            | x0.8       | 4170 | G.,, . | 40/0 | U1/2 |

Reliable performance is dependent upon the type of fluid conveyed and component materials being used.

Use is guaranteed with a vacuum of 755 mm Hg (99% vacuum).

You will find all the flow rate characteristic curves (to 6 bar) for Flow Control Regulators at the end of the chapter.

### Regulations

# **Component Materials**



#### **Advantages**

#### **Productivity:**

- Higher maximum flow than standard regulators
- Optimal control of the cylinder rod speed

#### Accuracy:

- Precise adjustment for accurate flow regulation
- Long-term stability of flow

#### **Ergonomics:**

- External adjustment screw: easy to adjust; Recessed adjustment screw: protects the adjustment mechanism
- Can be rotated 360° during assembly

# **7011** Flow Regulator Male BSPP and Metric Thread

Technical polymer, Nickel-plated brass, NBR



DYSTRYBUTOR PARKER PREMIUM



| arapneumatik.pl

PARKER STORE WROCŁAW pneumatyka@arapneumatik.pl TEL. 71 364 72 80

PARKER STORE KATOWICE katowice@arapneumatik.pl TEL . 32 779 76 40