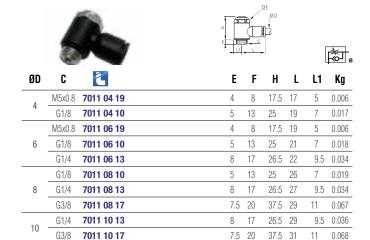

# **7011** Flow Regulator Male BSPP and Metric Thread

Technical polymer, Nickel-plated brass, NBR

DYSTRYBUTOR PARKER PREMIUM

| arapneumatik.pl

PARKER STORE WROCŁAW pneumatyka@arapneumatik.pl TEL. 71 364 72 80