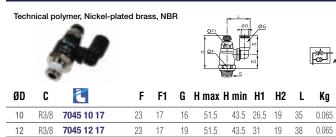

# **Technical Characteristics**

• Compatible Fluids: Compressed air

Other fluids: contact us

• Working Pressure: 1 to 10 bar

• Working Temperature: 0°C to +70°C -25°C to +70°C (metal version)

| Max. Tightening<br>Torques<br>(external<br>adjustment<br>screw) | Threads | M3<br>x0.5 | M5<br>x0.8 | G1/8 | G1/4   | G3/8 | G1/2 |
|-----------------------------------------------------------------|---------|------------|------------|------|--------|------|------|
|                                                                 | daN.m   | 0.06       | 0.16       | 0.8  | 1.2    | 3    | 3.5  |
| Max. Tightening<br>Torques                                      | Threads | _          | M5         | G1/8 | G1/4   | G3/8 | G1/2 |
| (recessed                                                       |         |            | x0.8       | 4170 | G.,, . | 40/0 | U1/2 |

# **7045** Compact Flow Regulator Swivel Outlet Exhaust, Male BSPT Thread

Pre-coated thread

DYSTRYBUTOR PARKER PREMIUM

| arapneumatik.pl

PARKER STORE WROCŁAW pneumatyka@arapneumatik.pl TEL. 71 364 72 80

PARKER STORE KATOWICE katowice@arapneumatik.pl TEL . 32 779 76 40