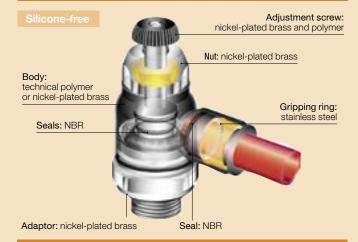

-|------------|------|--------|------|------|
|                                                                 | daN.m   | 0.06       | 0.16       | 0.8  | 1.2    | 3    | 3.5  |
| Max. Tightening<br>Torques                                      | Threads | _          | M5         | G1/8 | G1/4   | G3/8 | G1/2 |
| (recessed                                                       |         |            | x0.8       | 4170 | G.,, . | 40/0 | U1/2 |

Reliable performance is dependent upon the type of fluid conveyed and component materials being used.

Use is guaranteed with a vacuum of 755 mm Hg (99% vacuum).

You will find all the flow rate characteristic curves (to 6 bar) for Flow Control Regulators at the end of the chapter.

### Regulations

• RoHS • REACH

• PED

# **Component Materials**



#### **Advantages**

#### **Productivity:**

- Higher maximum flow than standard regulators
- Optimal control of the cylinder rod speed

#### Accuracy:

- Precise adjustment for accurate flow regulation
- Long-term stability of flow

#### **Ergonomics:**

- External adjustment screw: easy to adjust; Recessed adjustment screw: protects the adjustment mechanism
- Can be rotated 360° during assembly

# **7045** Compact Flow Regulator Swivel Outlet Exhaust, Male BSPT Thread



Pre-coated thread

DYSTRYBUTOR PARKER PREMIUM



| arapneumatik.pl

PARKER STORE WROCŁAW pneumatyka@arapneumatik.pl TEL. 71 364 72 80

PARKER STORE KATOWICE katowice@arapneumatik.pl TEL . 32 779 76 40