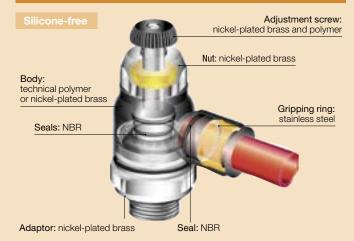

--|------------|------------|------|------|------|------|
|                                                                 | daN.m   | 0.06       | 0.16       | 0.8  | 1.2  | 3    | 3.5  |
| Max. Tightening<br>Torques<br>(recessed<br>adjustment<br>screw) | Threads | -          | M5<br>x0.8 | G1/8 | G1/4 | G3/8 | G1/2 |
|                                                                 | daN.m   | -          | 0.1        | 0.4  | 0.5  | 0.6  | 0.7  |

Reliable performance is dependent upon the type of fluid conveyed and component materials being used.

Use is guaranteed with a vacuum of 755 mm Hg (99% vacuum).

You will find all the flow rate characteristic curves (to 6 bar) for Flow Control Regulators at the end of the chapter.

### Regulations

• RoHS • REACH

## **Component Materials**



#### **Advantages**

#### **Productivity:**

- Higher maximum flow than standard regulators
- Optimal control of the cylinder rod speed

#### Accuracy:

- Precise adjustment for accurate flow regulation
- Long-term stability of flow

#### **Ergonomics:**

- External adjustment screw: easy to adjust; Recessed adjustment screw: protects the adjustment mechanism
- Can be rotated 360° during assembly

## 7110 Compact Flow Regulator Exhaust, Male/ Female BSPP Thread



DYSTRYBUTOR PARKER PREMIUM



arapneumatik.pl

PARKER STORE WROCŁAW pneumatyka@arapneumatik.pl TEL. 71 364 72 80

PARKER STORE KATOWICE katowice@arapneumatik.pl TEL . 32 779 76 40