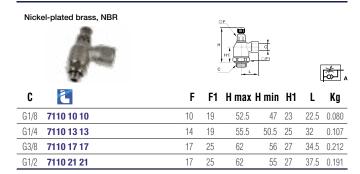

### **Technical Characteristics**

• Compatible Fluids: Compressed air

Other fluids: contact us

Working Pressure: 1 to 10 bar
Working Temperature: 0°C to +70°C

-25°C to +70°C (metal version)

• PED

| Max. Tightening<br>Torques<br>(external<br>adjustment<br>screw) | Threads | M3<br>x0.5 | M5<br>x0.8 | G1/8 | G1/4 | G3/8 | G1/2 |
|-----------------------------------------------------------------|---------|------------|------------|------|------|------|------|
|                                                                 | daN.m   | 0.06       | 0.16       | 0.8  | 1.2  | 3    | 3.5  |
| Max. Tightening<br>Torques<br>(recessed<br>adjustment<br>screw) | Threads | -          | M5<br>x0.8 | G1/8 | G1/4 | G3/8 | G1/2 |
|                                                                 | daN.m   | -          | 0.1        | 0.4  | 0.5  | 0.6  | 0.7  |