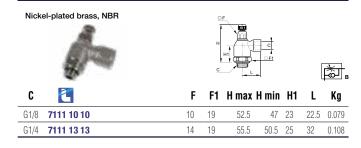

### **Technical Characteristics**

• Compatible Fluids: Compressed air

Other fluids: contact us

Working Pressure: 1 to 10 bar
Working Temperature: 0°C to +70°C

-25°C to +70°C (metal version)

| Max. Tightening<br>Torques<br>(external<br>adjustment<br>screw) | Threads | M3<br>x0.5 | M5<br>x0.8 | G1/8 | G1/4 | G3/8 | G1/2 |
|-----------------------------------------------------------------|---------|------------|------------|------|------|------|------|
|                                                                 | daN.m   | 0.06       | 0.16       | 0.8  | 1.2  | 3    | 3.5  |
| Max. Tightening<br>Torques<br>(recessed<br>adjustment<br>screw) | Threads | -          | M5<br>x0.8 | G1/8 | G1/4 | G3/8 | G1/2 |
|                                                                 | daN.m   | -          | 0.1        | 0.4  | 0.5  | 0.6  | 0.7  |