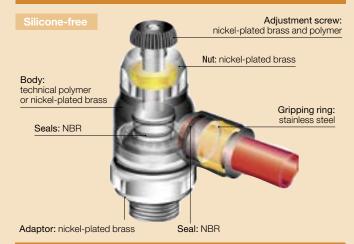

-------|------------|------|------|------|------|
|                                                                 | daN.m   | 0.06       | 0.16       | 0.8  | 1.2  | 3    | 3.5  |
| Max. Tightening<br>Torques<br>(recessed<br>adjustment<br>screw) | Threads | -          | M5<br>x0.8 | G1/8 | G1/4 | G3/8 | G1/2 |
|                                                                 | daN.m   | -          | 0.1        | 0.4  | 0.5  | 0.6  | 0.7  |

Reliable performance is dependent upon the type of fluid conveyed and component materials being used.

Use is guaranteed with a vacuum of 755 mm Hg (99% vacuum).

You will find all the flow rate characteristic curves (to 6 bar) for Flow Control Regulators at the end of the chapter.

#### Regulations

• RoHS • REACH • PED

### **Component Materials**



#### **Advantages**

#### **Productivity:**

- Higher maximum flow than standard regulators
- Optimal control of the cylinder rod speed

#### Accuracy:

- Precise adjustment for accurate flow regulation
- Long-term stability of flow

#### **Ergonomics:**

- External adjustment screw: easy to adjust; Recessed adjustment screw: protects the adjustment mechanism
- Can be rotated 360° during assembly

## 7111 Compact Flow Regulator Supply, Male/ Female BSPP Thread



DYSTRYBUTOR PARKER PREMIUM



arapneumatik.pl

PARKER STORE WROCŁAW pneumatyka@arapneumatik.pl TEL. 71 364 72 80

PARKER STORE KATOWICE katowice@arapneumatik.pl TEL . 32 779 76 40