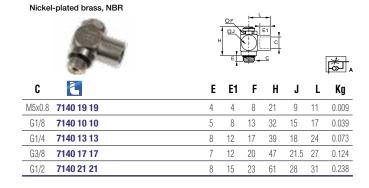

### **Technical Characteristics**

• Compatible Fluids: Compressed air

Other fluids: contact us

• Working Pressure: 1 to 10 bar

• Working Temperature: 0°C to +70°C

-25°C to +70°C (metal version)

| Max. Tightening<br>Torques<br>(external<br>adjustment<br>screw) | Threads | M3<br>x0.5 | M5<br>x0.8 | G1/8 | G1/4 | G3/8 | G1/2 |
|-----------------------------------------------------------------|---------|------------|------------|------|------|------|------|
|                                                                 | daN.m   | 0.06       | 0.16       | 0.8  | 1.2  | 3    | 3.5  |
| Max. Tightening<br>Torques<br>(recessed<br>adjustment<br>screw) | Threads | -          | M5<br>x0.8 | G1/8 | G1/4 | G3/8 | G1/2 |
|                                                                 | daN.m   | -          | 0.1        | 0.4  | 0.5  | 0.6  | 0.7  |