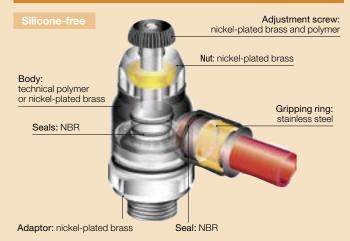

-------|------------|------|------|------|------|
|                                                                 | daN.m   | 0.06       | 0.16       | 0.8  | 1.2  | 3    | 3.5  |
| Max. Tightening<br>Torques<br>(recessed<br>adjustment<br>screw) | Threads | -          | M5<br>x0.8 | G1/8 | G1/4 | G3/8 | G1/2 |
|                                                                 | daN.m   | -          | 0.1        | 0.4  | 0.5  | 0.6  | 0.7  |

Reliable performance is dependent upon the type of fluid conveyed and component materials being used.

Use is guaranteed with a vacuum of 755 mm Hg (99% vacuum).

You will find all the flow rate characteristic curves (to 6 bar) for Flow Control Regulators at the end of the chapter.

#### Regulations

• RoHS • REACH

• PED

## **Component Materials**



#### **Advantages**

#### **Productivity:**

- Higher maximum flow than standard regulators
- Optimal control of the cylinder rod speed

#### Accuracy:

- Precise adjustment for accurate flow regulation
- Long-term stability of flow

#### **Ergonomics:**

- External adjustment screw: easy to adjust; Recessed adjustment screw: protects the adjustment mechanism
- Can be rotated 360° during assembly

# 7140 Flow Regulator Exhaust, Male/Female BSPP and Metric Thread



DYSTRYBUTOR PARKER PREMIUM



arapneumatik.pl

PARKER STORE WROCŁAW pneumatyka@arapneumatik.pl TEL. 71 364 72 80

PARKER STORE KATOWICE katowice@arapneumatik.pl TEL . 32 779 76 40