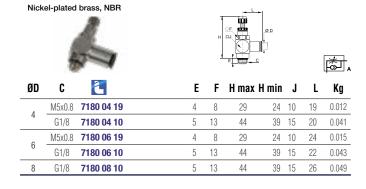

# **Technical Characteristics**

• Compatible Fluids: Compressed air

Other fluids: contact us

Working Pressure: 1 to 10 bar
Working Temperature: 0°C to +70°C

-25°C to +70°C (metal version)

| Max. Tightening<br>Torques<br>(external<br>adjustment<br>screw) | Threads | M3<br>x0.5 | M5<br>x0.8 | G1/8 | G1/4 | G3/8 | G1/2 |
|-----------------------------------------------------------------|---------|------------|------------|------|------|------|------|
|                                                                 | daN.m   | 0.06       | 0.16       | 0.8  | 1.2  | 3    | 3.5  |
| Max. Tightening<br>Torques<br>(recessed<br>adjustment<br>screw) | Threads | -          | M5<br>x0.8 | G1/8 | G1/4 | G3/8 | G1/2 |
|                                                                 | daN.m   | _          | 0.1        | 0.4  | 0.5  | 0.6  | 0.7  |