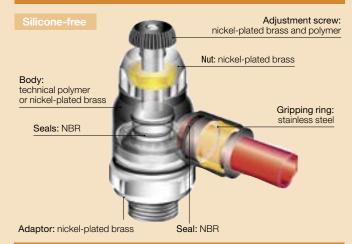

---------|------------|------|------|------|------|
|                                                                 | daN.m   | 0.06       | 0.16       | 0.8  | 1.2  | 3    | 3.5  |
| Max. Tightening<br>Torques<br>(recessed<br>adjustment<br>screw) | Threads | -          | M5<br>x0.8 | G1/8 | G1/4 | G3/8 | G1/2 |
|                                                                 | daN.m   | _          | 0.1        | 0.4  | 0.5  | 0.6  | 0.7  |

Reliable performance is dependent upon the type of fluid conveyed and component materials being used.

Use is guaranteed with a vacuum of 755 mm Hg (99% vacuum).

You will find all the flow rate characteristic curves (to 6 bar) for Flow Control Regulators at the end of the chapter.

### Regulations

• RoHS • REACH • PED

## **Component Materials**



#### **Advantages**

#### **Productivity:**

- Higher maximum flow than standard regulators
- Optimal control of the cylinder rod speed

#### Accuracy:

- Precise adjustment for accurate flow regulation
- Long-term stability of flow

#### **Ergonomics:**

- External adjustment screw: easy to adjust; Recessed adjustment screw: protects the adjustment mechanism
- Can be rotated 360° during assembly

# 7180 Miniature Flow Regulator Exhaust, Male BSPP and Metric Thread



DYSTRYBUTOR PARKER PREMIUM



arapneumatik.pl

PARKER STORE WROCŁAW pneumatyka@arapneumatik.pl TEL. 71 364 72 80

PARKER STORE KATOWICE katowice@arapneumatik.pl TEL . 32 779 76 40