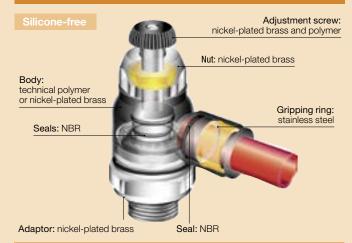

-------|------------|------|------|------|------|
|                                                                 | daN.m   | 0.06       | 0.16       | 0.8  | 1.2  | 3    | 3.5  |
| Max. Tightening<br>Torques<br>(recessed<br>adjustment<br>screw) | Threads | -          | M5<br>x0.8 | G1/8 | G1/4 | G3/8 | G1/2 |
|                                                                 | daN.m   | -          | 0.1        | 0.4  | 0.5  | 0.6  | 0.7  |

Reliable performance is dependent upon the type of fluid conveyed and component materials being used.

Use is guaranteed with a vacuum of 755 mm Hg (99% vacuum).

You will find all the flow rate characteristic curves (to 6 bar) for Flow Control Regulators at the end of the chapter.

#### Regulations

• RoHS • REACH

• PED

## **Component Materials**



#### **Advantages**

#### **Productivity:**

- Higher maximum flow than standard regulators
- Optimal control of the cylinder rod speed

#### Accuracy:

- Precise adjustment for accurate flow regulation
- Long-term stability of flow

#### **Ergonomics:**

- External adjustment screw: easy to adjust; Recessed adjustment screw: protects the adjustment mechanism
- Can be rotated 360° during assembly

## 7190 Miniature Flow Regulator Exhaust, Male/ Female BSPP and Metric Thread



DYSTRYBUTOR PARKER PREMIUM



arapneumatik.pl

PARKER STORE WROCŁAW pneumatyka@arapneumatik.pl TEL. 71 364 72 80

PARKER STORE KATOWICE katowice@arapneumatik.pl TEL . 32 779 76 40