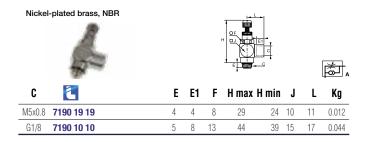

### **Technical Characteristics**

• Compatible Fluids: Compressed air

Other fluids: contact us

Working Pressure: 1 to 10 bar

• Working Temperature: 0°C to +70°C

-25°C to +70°C (metal version)

| Max. Tightening<br>Torques<br>(external<br>adjustment<br>screw) | Threads | M3<br>x0.5 | M5<br>x0.8 | G1/8 | G1/4 | G3/8 | G1/2 |
|-----------------------------------------------------------------|---------|------------|------------|------|------|------|------|
|                                                                 | daN.m   | 0.06       | 0.16       | 0.8  | 1.2  | 3    | 3.5  |
| Max. Tightening<br>Torques<br>(recessed<br>adjustment<br>screw) | Threads | -          | M5<br>x0.8 | G1/8 | G1/4 | G3/8 | G1/2 |
|                                                                 | daN.m   | -          | 0.1        | 0.4  | 0.5  | 0.6  | 0.7  |

## 7190 Miniature Flow Regulator Exhaust, Male/ Female BSPP and Metric Thread

DYSTRYBUTOR PARKER PREMIUM

arapneumatik.pl

PARKER STORE WROCŁAW pneumatyka@arapneumatik.pl TEL. 71 364 72 80

PARKER STORE KATOWICE katowice@arapneumatik.pl TEL . 32 779 76 40