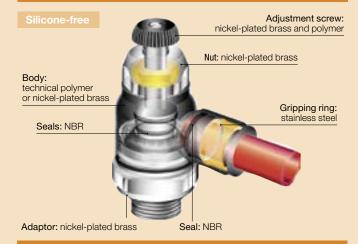

---------|------------|------|------|------|------|
|                                                                 | daN.m   | 0.06       | 0.16       | 0.8  | 1.2  | 3    | 3.5  |
| Max. Tightening<br>Torques<br>(recessed<br>adjustment<br>screw) | Threads | -          | M5<br>x0.8 | G1/8 | G1/4 | G3/8 | G1/2 |
|                                                                 | daN.m   | -          | 0.1        | 0.4  | 0.5  | 0.6  | 0.7  |

Reliable performance is dependent upon the type of fluid conveyed and component materials being used.

Use is guaranteed with a vacuum of 755 mm Hg (99% vacuum).

You will find all the flow rate characteristic curves (to 6 bar) for Flow Control Regulators at the end of the chapter.

### Regulations

• RoHS • REACH

• PED

# **Component Materials**



#### **Advantages**

#### **Productivity:**

- Higher maximum flow than standard regulators
- Optimal control of the cylinder rod speed

#### Accuracy:

- Precise adjustment for accurate flow regulation
- Long-term stability of flow

#### **Ergonomics:**

- External adjustment screw: easy to adjust; Recessed adjustment screw: protects the adjustment mechanism
- Can be rotated 360° during assembly

# 7631 Miniature Plug-In Flow Regulator, Supply



DYSTRYBUTOR PARKER PREMIUM



arapneumatik.pl

PARKER STORE WROCŁAW pneumatyka@arapneumatik.pl TEL. 71 364 72 80

PARKER STORE KATOWICE katowice@arapneumatik.pl TEL . 32 779 76 40