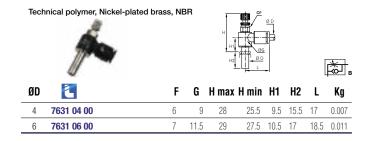

# **Technical Characteristics**

• Compatible Fluids: Compressed air

Other fluids: contact us

• Working Pressure: 1 to 10 bar

• Working Temperature: 0°C to +70°C

-25°C to +70°C (metal version)

| Max. Tightening<br>Torques<br>(external<br>adjustment<br>screw) | Threads | M3<br>x0.5 | M5<br>x0.8 | G1/8 | G1/4 | G3/8 | G1/2 |
|-----------------------------------------------------------------|---------|------------|------------|------|------|------|------|
|                                                                 | daN.m   | 0.06       | 0.16       | 0.8  | 1.2  | 3    | 3.5  |
| Max. Tightening<br>Torques<br>(recessed<br>adjustment<br>screw) | Threads | -          | M5<br>x0.8 | G1/8 | G1/4 | G3/8 | G1/2 |
|                                                                 | daN.m   | -          | 0.1        | 0.4  | 0.5  | 0.6  | 0.7  |